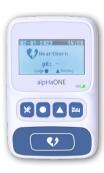

#### Recorder

- Ergonomic and compact design.
- Enlarged and easy-to-press buttons.
- Faster transmission speed and improved user experience.

#### Secured data

Every data package is sent to the recorder multiple times to minimize gaps and artifacts.

#### **Auto pairing**

Recorder can recognize capsule serial and complete pairing without the need of computer.