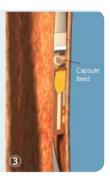

### Capsule

- 4 days / 96 hours comprehensive recording.
- Easy handling and fail-safe mechanism.
- Smooth conveyer tip to avoid damage.