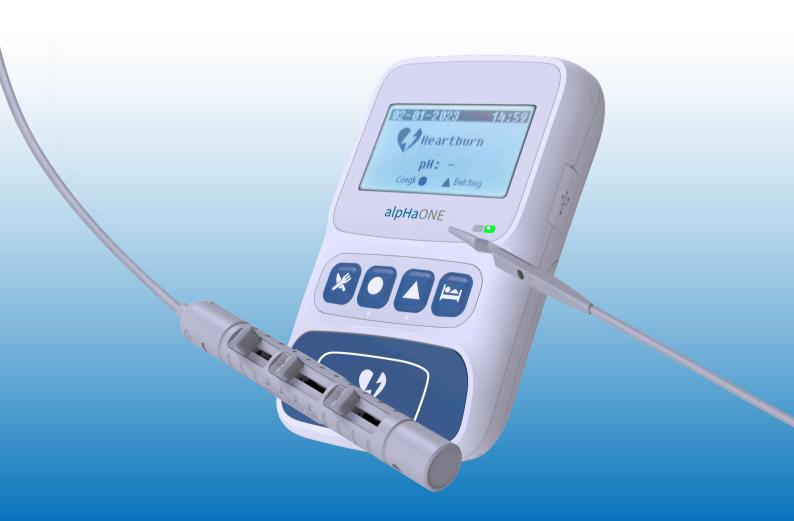

#### Recorder

- Ergonomic and compact design.
- Enlarged and easy-to-press buttons.
- Faster transmission speed and improved user experience.

### Capsule

- 4 days / 96 hours comprehensive recording.
- Easy handling and fail-safe mechanism.
- Smooth conveyer tip to avoid damage.

#### **Emergency release**

Physician can easily unscrew and dismantle the conveyer handle in case of emergency.