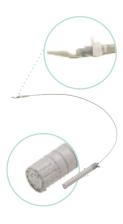

### Capsule

- 4 days / 96 hours comprehensive recording.
- Easy handling and fail-safe mechanism.
- Smooth conveyer tip to avoid damage.

#### **Emergency release**

Physician can easily unscrew and dismantle the conveyer handle in case of emergency.

#### Long shelf-life

Dried electrode design ensures longer storage time and better calibration rate.

#### **Data protection**

Short Capsule Sampling Interval & multiple transmitting to maximally protect the data completeness.