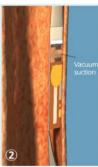

### Capsule

- 4 days / 96 hours comprehensive recording.
- Easy handling and fail-safe mechanism.
- Smooth conveyer tip to avoid damage.