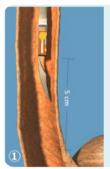

### Capsule

- 4 days / 96 hours comprehensive recording.
- Easy handling and fail-safe mechanism.
- Smooth conveyer tip to avoid damage.