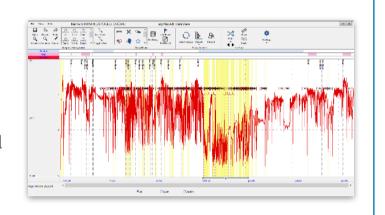

## All-in-one software platform

The new software platform is your one-stop destination for reflux studies. You can prepare, download and review cases from pH-Capsule as well as cases from pH and pH-impedance catheters.

## **Editing**

- One-click to conduct autoanalysis and generate report.
- Improved data handling and clinical precision.
- Detailed editing choice control over data, event and log.

## Report

- Customize and export reports.
- Perform various calculations including SI, SSI and SAP.
- Generate pH data analysis table, process Demeester rating automatically.